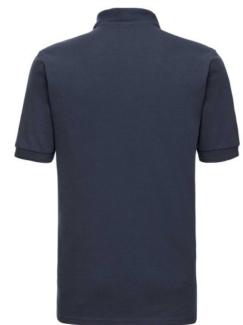

## RUSSELL MEN'S HARDWEAR POLYCOTTON POLO

## **Specification**

RUSSELL Men's HARDWEAR POLYCOTTON POLO Made almost indestructible. Classical cut short sleeve sewn on the side, reinforcing traces on collar and shoulder flaps, double stitch along shoulders, bottom and around armpits, extra stitching around ruffles, three button colors, spare button, spare button along the shoulders and neck, reinforcement on the back with a latch, pocket on the chest, longer back of the T-shirt, reinforced shackles on the side. dark weight 6XL