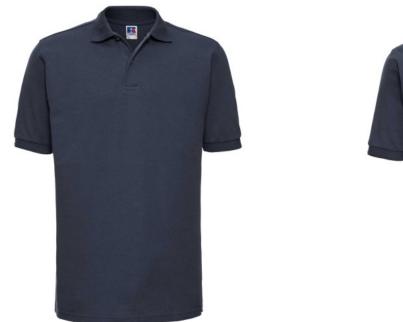

## RUSSELL MEN'S HARDWEAR POLYCOTTON POLO

## **Specification**

RUSSELL Men's HARDWEAR POLYCOTTON POLO Made almost indestructible. Classical cut short sleeve sewn on the side, reinforcing traces on collar and shoulder flaps, double stitch along shoulders, bottom and around armpits, extra stitching around ruffles, three button colors, spare button, spare button along the shoulders and neck, reinforcement on the back with a latch, pocket on the chest, longer back of the T-shirt, reinforced shackles on the side. dark weight 6XL