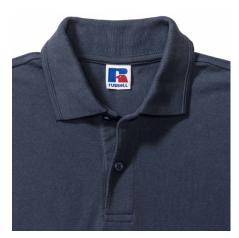

## RUSSELL MEN'S HARDWEAR POLYCOTTON POLO

## **Specification**

RUSSELL Men's HARDWEAR POLYCOTTON POLO Made almost indestructible. Classical cut short sleeve sewn on the side, reinforcing traces on collar and shoulder flaps, double stitch along shoulders, bottom and around armpits, extra stitching around ruffles, three button colors, spare button, spare button along the shoulders and neck, reinforcement on the back with a latch, pocket on the chest, longer back of the T-shirt, reinforced shackles on the side. dark weight 6XL